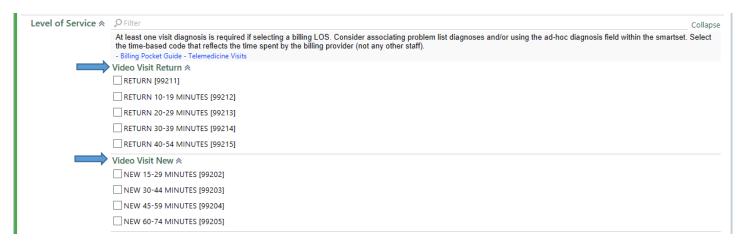

# Selecting Prolonged Services: Telehealth (for Face-to-Face visits click here)

1) From the Express Lane Tab navigate to the Express Lane sub header.

2) Select the primary telehealth code from the Video Visit Return or Video Visit New section (you must have exceeded a Level 5 service which was billed on the basis of time).

### NEW VISIT prolonged services add-on, ea 15 min

#### RETURN VISIT prolonged services add-on, ea 15 min