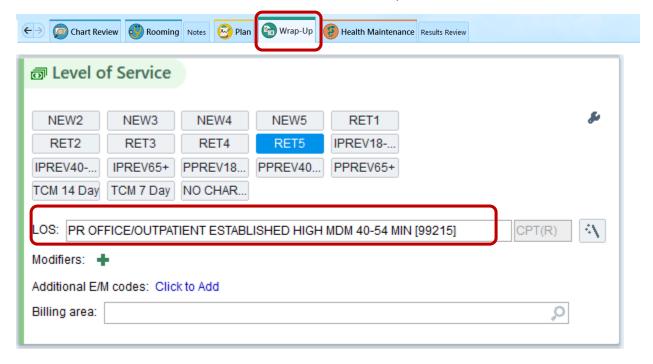

## Selecting Prolonged Services: Face-to-Face Visits (for Telehealth instructions click here)

1) Go to the **Wrap-Up Tab** and select the Level 5 code as appropriate from Level of **Service** section (you must have exceeded a Level 5 service which was billed on the basis of time)