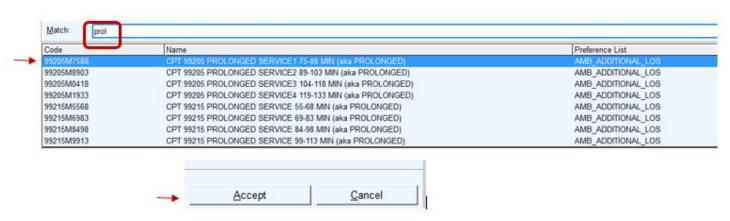

2) Next to Additional E/M Codes select the "Click to Add" hyperlink.

3) Click on the magnifying glass to search for Prolonged Services.

4) The Preference List Matches dialogue box should appear.

**5)** Type in the word prol, or prolonged and select appropriate Prolonged Service Code, hit Accept at the bottom.

6) The Preference List Matches dialogue box should appear.

7) Type in the word prol, or prolonged. Select appropriate Prolonged Service Code from the below list, and hit Accept.

**8)** Once the prolonged service code selected is present, add modifier "95" to the Modifier 1 section to indicate Telehealth. Hit Accept.