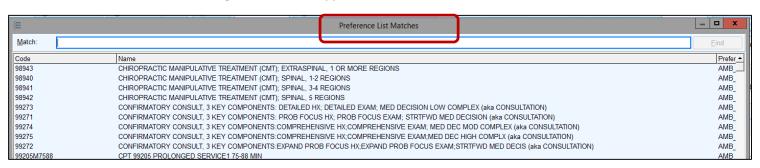

2) Next to Additional E/M Codes select the "Click to Add" hyperlink.

3) Click on the magnifying glass to search for Prolonged Services.

4) The Preference List Matches dialogue box should appear.

**5)** Type in the word prol, or prolonged and select appropriate Prolonged Service Code, hit Accept at the bottom.