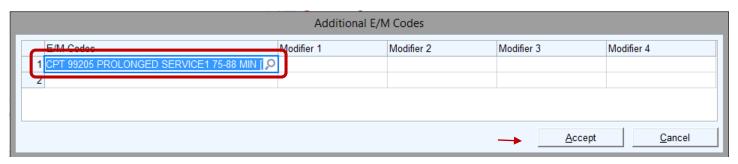

2) Next to Additional E/M Codes select the "Click to Add" hyperlink.

3) Click on the magnifying glass to search for Prolonged Services.

4) The Preference List Matches dialogue box should appear.

**5)** Type in the word prol, or prolonged and select appropriate Prolonged Service Code, hit Accept at the bottom.

6) Once the prolonged service code is present in the Additional E/M Code dialogue box, hit Accept.

7) The prolonged service add-on code selected will now appear in the Additional E/M codes area. Finish normal steps to complete charges and close face-to-face visit.