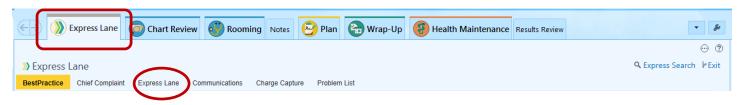

# Selecting Prolonged Services: Telehealth (for Face-to-Face visits click here)

1) From the Express Lane Tab navigate to the Express Lane sub header.

2) Select the primary telehealth code from the Video Visit Return or Video Visit New section (you must have exceeded a Level 5 service which was billed on the basis of time).

3) After Level of Service is selected, navigate to the Wrap-up Tab

4) Next to Additional E/M Codes select the "Click to Add" hyperlink.

5) Click on the magnifying glass to search for Prolonged Services.