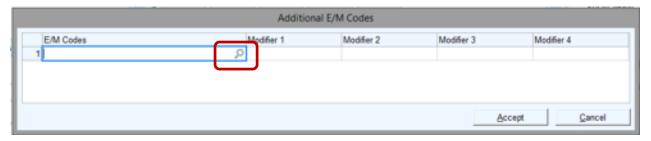

2) Next to Additional E/M Codes select the "Click to Add" hyperlink.

3) Click on the magnifying glass to search for Prolonged Services.

4) The Preference List Matches dialogue box should appear.

**5)** Type in the word prol, or prolonged and select appropriate Prolonged Service Code, hit Accept at the bottom.