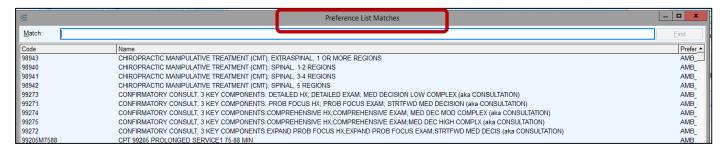

2) Next to Additional E/M Codes select the "Click to Add" hyperlink.

3) Click on the magnifying glass to search for Prolonged Services.

4) The Preference List Matches dialogue box should appear.

**5)** Type in the word prol, or prolonged and select appropriate Prolonged Service Code, hit Accept at the bottom.

6) The Preference List Matches dialogue box should appear.

7) Type in the word prol, or prolonged. Select appropriate Prolonged Service Code from the below list, and hit Accept.

**8)** Once the prolonged service code selected is present, add modifier "95" to the Modifier 1 section to indicate Telehealth. Hit Accept.