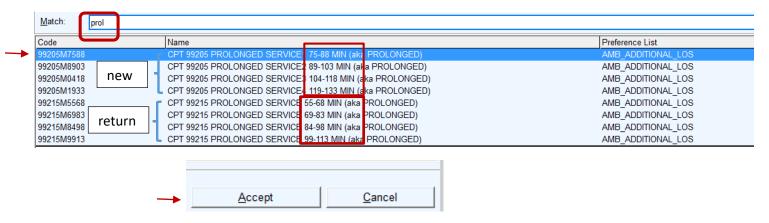

### NEW VISIT prolonged services add-on, ea 15 min

## Charge Selection -> HCPCS reported (99417 or G2212 based on payor)

- CPT 99205 Prolonged Service 75-88 MIN —> 99205 only
- CPT 99205 Prolonged Service 89-103 MIN —> 99205 + 1 unit Prolonged Svc
- CPT 99205 Prolonged Service 104-118 MIN —> 99205 + 2 units Prolonged Svc
- CPT 99205 Prolonged Service 119+ MIN —> 99205 + 3 units Prolonged Svc (or more)

#### RETURN VISIT prolonged services add-on, ea 15 min

## Charge Selection -> HCPCS reported (99417 or G2212 based on payor)

- CPT 99215 Prolonged Service 55-68 MIN —> 99215 only
- CPT 99215 Prolonged Service 69-83 MIN —> 99215 + 1 unit Prolonged Svc
- CPT 99215 Prolonged Service 84-98 MIN —> 99215 + 2 units Prolonged Svc
- CPT 99215 Prolonged Service 99+ MIN -> 99215 + 3 units Prolonged Svc (or more)

2) Next to Additional E/M Codes select the "Click to Add" hyperlink.

3) Click on the magnifying glass to search for Prolonged Services.

4) The Preference List Matches dialogue box should appear.

**5)** Type in the word prol, or prolonged and select appropriate Prolonged Service Code, hit Accept at the bottom.