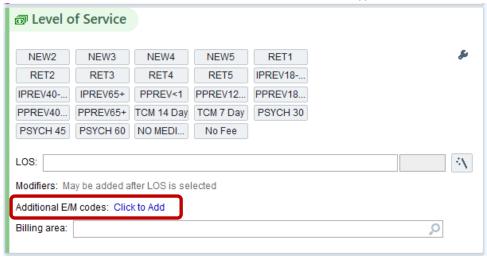

## Selecting Prolonged Services: Face-to-Face Visits (for Telehealth instructions click here)

1) Go to the **Wrap-Up Tab** and select the Level 5 code as appropriate from Level of **Service** section (you must have exceeded a Level 5 service which was billed on the basis of time)

2) Next to Additional E/M Codes select the "Click to Add" hyperlink.

3) Click on the magnifying glass to search for Prolonged Services.

4) The Preference List Matches dialogue box should appear.

**5)** Type in the word prol, or prolonged and select appropriate Prolonged Service Code, hit Accept at the bottom.