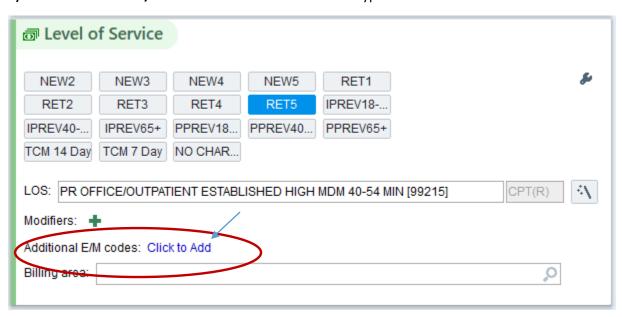

2) Next to Additional E/M Codes select the "Click to Add" hyperlink.

3) Click on the magnifying glass to search for Prolonged Services.

4) The Preference List Matches dialogue box should appear.

**5)** Type in the word prol, or prolonged and select appropriate Prolonged Service Code, hit Accept at the bottom.