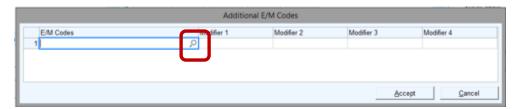

2) Next to Additional E/M Codes select the "Click to Add" hyperlink.

3) Click on the magnifying glass to search for Prolonged Services.

4) The Preference List Matches dialogue box should appear.

**5)** Type in the word prol, or prolonged and select appropriate Prolonged Service Code, hit Accept at the bottom.

3) After Level of Service is selected, navigate to the Wrap-up Tab

4) Next to Additional E/M Codes select the "Click to Add" hyperlink.

5) Click on the magnifying glass to search for Prolonged Services.