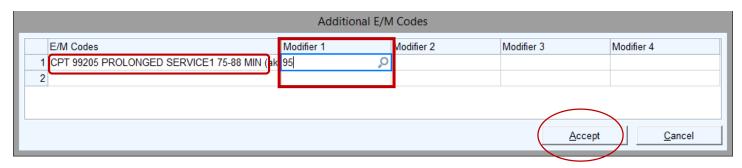

6) The Preference List Matches dialogue box should appear.

7) Type in the word prol, or prolonged. Select appropriate Prolonged Service Code from the below list, and hit Accept.

**8)** Once the prolonged service code selected is present, add modifier "95" to the Modifier 1 section to indicate Telehealth. Hit Accept.

**9)** The prolonged service add-on code selected will now appear in the Additional E/M codes area <u>with 95</u>. Finish normal steps to complete charges and close Telehealth visit.

| Additional E/M codes: | CPT 99205 PROLONGED SERVICE1 75-88 MIN (aka PROLONGED) with 9 |  |
|-----------------------|---------------------------------------------------------------|--|
| Billing area:         | ٩                                                             |  |
|                       |                                                               |  |