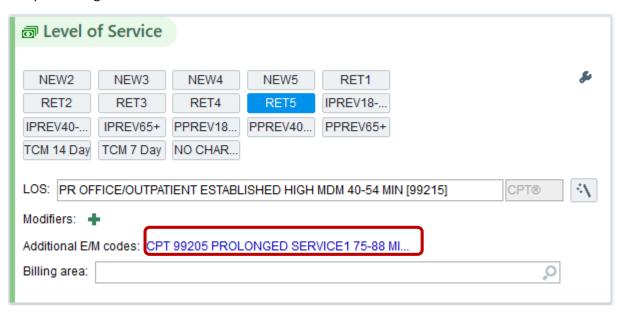

## Selecting Prolonged Services: Face-to-Face Visits (for Telehealth instructions click here)

1) Go to the **Wrap-Up Tab** and select the Level 5 code as appropriate from Level of **Service** section (you must have exceeded a Level 5 service which was billed on the basis of time)

6) Once the prolonged service code is present in the Additional E/M Code dialogue box, hit Accept.

7) The prolonged service add-on code selected will now appear in the Additional E/M codes area. Finish normal steps to complete charges and close face-to-face visit.